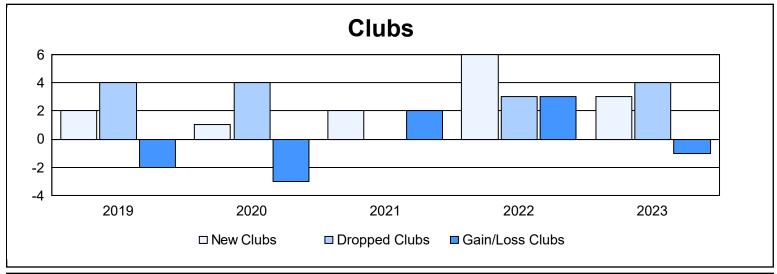

District 322C4 As of June 2023 Cumulative

| Year      | New<br>Clubs | Dropped<br>Clubs | Gain/<br>Loss<br>Clubs | New<br>Members | Charter<br>Members | Reinstate<br>Members | Transfer<br>Members | Total<br>Member<br>Added | Total<br>Members<br>Dropped | Gain/<br>Loss<br>Members |
|-----------|--------------|------------------|------------------------|----------------|--------------------|----------------------|---------------------|--------------------------|-----------------------------|--------------------------|
| 2018-2019 | 2            | 4                | -2                     | 112            | 90                 | 59                   | 14                  | 275                      | 335                         | -60                      |
| 2019-2020 | 1            | 4                | -3                     | 162            | 43                 | 23                   | 7                   | 235                      | 331                         | -96                      |
| 2020-2021 | 2            | 0                | 2                      | 194            | 50                 | 25                   | 11                  | 280                      | 182                         | 98                       |
| 2021-2022 | 6            | 3                | 3                      | 274            | 145                | 9                    | 1                   | 429                      | 230                         | 199                      |
| 2022-2023 | 3            | 4                | -1                     | 143            | 77                 | 6                    | 17                  | 243                      | 269                         | -26                      |
| Average   | 3            | 3                | 0                      | 177            | 81                 | 24                   | 10                  | 292                      | 269                         | 23                       |